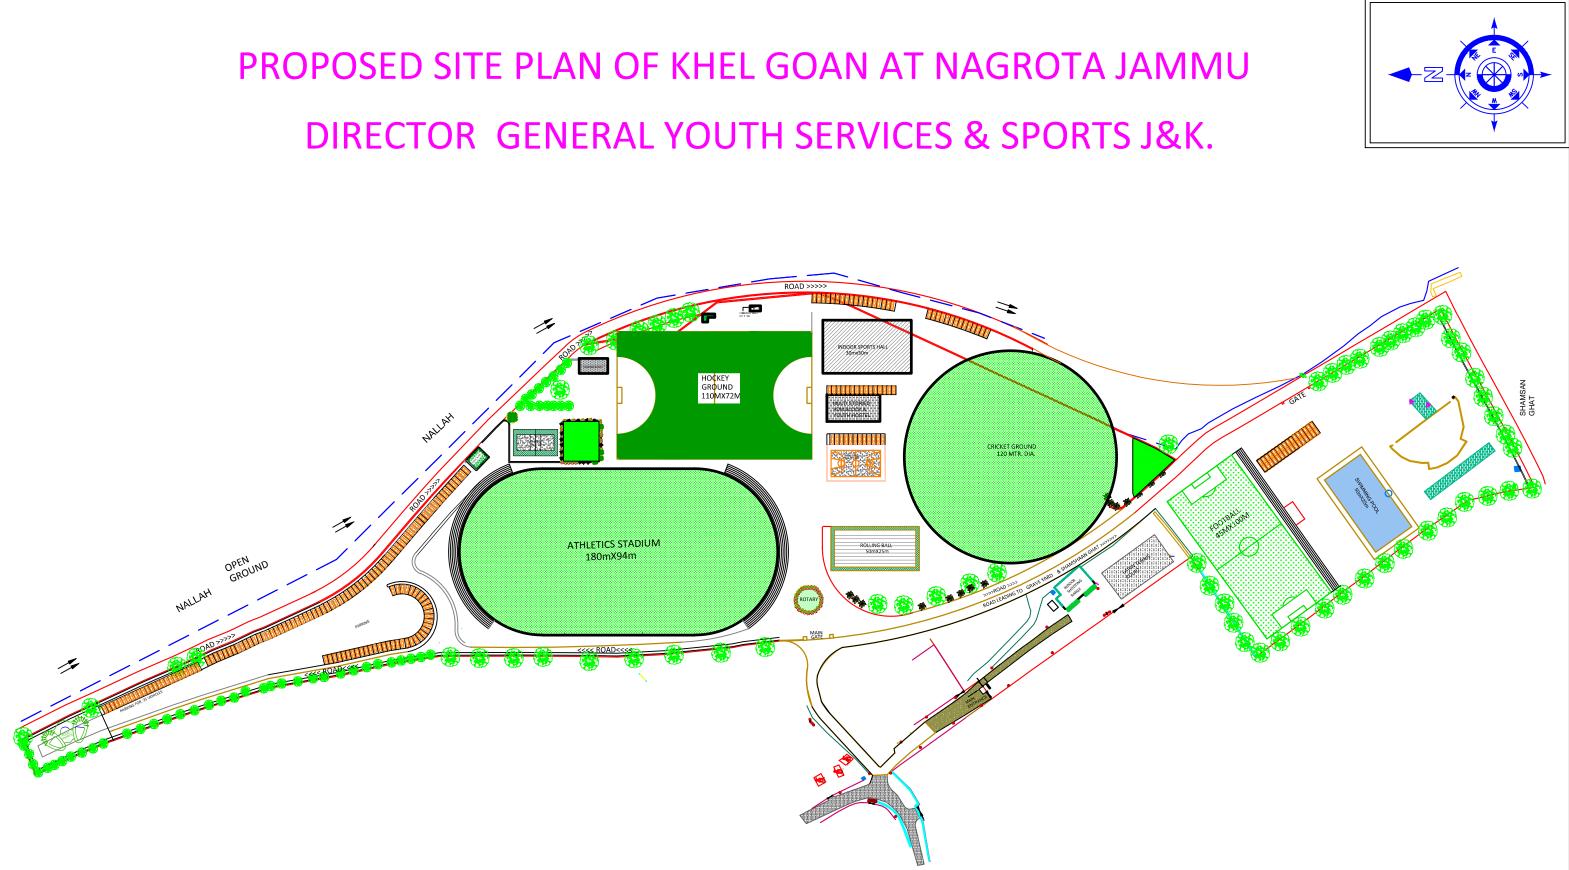

| GENERAL NOTES :                                                                                                                                                                                                                                                                         | No.                | Revision /Issue Date | Project Name & Address                               |       | Firm Name & Address                                        |
|-----------------------------------------------------------------------------------------------------------------------------------------------------------------------------------------------------------------------------------------------------------------------------------------|--------------------|----------------------|------------------------------------------------------|-------|------------------------------------------------------------|
| THE DESIGN,DETAILS AND IDEAS CONTAINED IN THIS DRAWING<br>ARE AND SHALL REMAIN THE PROPERTYOF M/S TRIKONE ARCHITECTS NO<br>PART THERE OF SHALL BE COPIED, REPRODUCED, DISCLOSED TO OTHERS,<br>OR USED FOR ANY OTHER WORK OR PROJECT WITHOUT THE WRITTEN<br>COSENT OF TRIKONE ARCHITECTS | 1                  | Dec.<br>2020         | PROPOSED SITE PLAN OF KHEL GOAN AT<br>NAGROTA JAMMU. |       | Architects<br>Interior Designers<br>Structural Consultants |
|                                                                                                                                                                                                                                                                                         |                    |                      |                                                      |       |                                                            |
|                                                                                                                                                                                                                                                                                         | Project            |                      | Sheet Tittle                                         | N-S-s |                                                            |
|                                                                                                                                                                                                                                                                                         | Scale 1mm = 750 mm |                      | SITE PLAN                                            |       |                                                            |

## DIRECTOR GENERAL **YOUTH SERVICES & SPORTS**